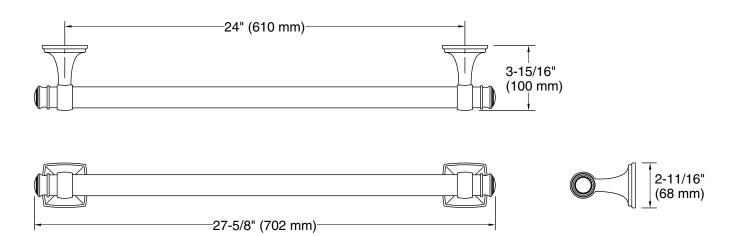

### **Features**

- 24" (610 mm) bar.
- Provides minimum 300 lb load capacity.
- Coordinates with transitional-style KOHLER® faucets and showering components.

# **Technical Information**

All product dimensions are nominal.

Installation Type: Wall-mount

Material: Zinc

# **Notes**

Measure your actual product for roughing-in details.

WARNING: Risk of personal injury. The wall plates on the grab bar must be mounted to a brace between the wall studs. This will ensure that the weight of the user is adequately supported.